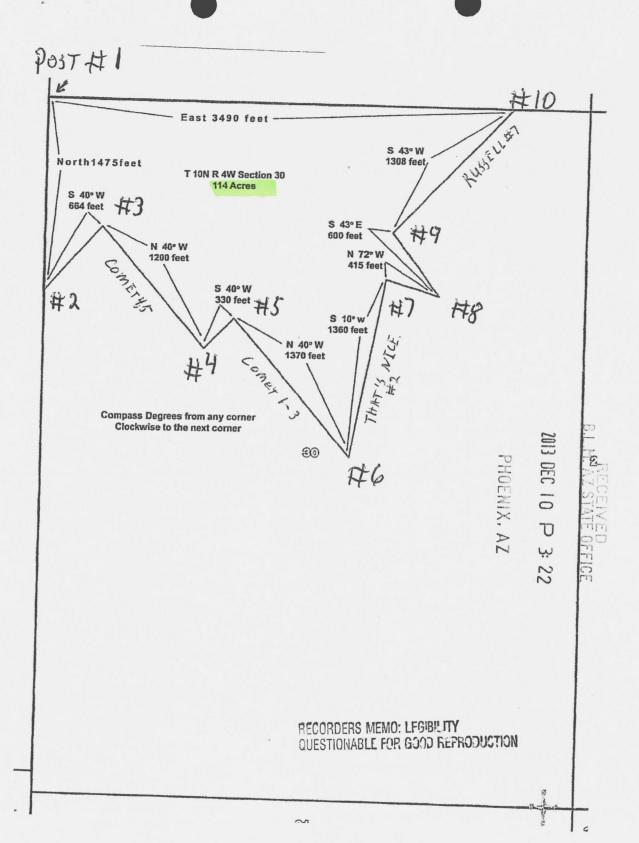

#### **CLAIM NAME/NUMBER INDEX (ALPHA ORDER)**

Case Disp Txt = ACTIVE

|                   |           |                  |            | LE         | GAL DES | C          | ****** |      | LOC       | CASE   |
|-------------------|-----------|------------------|------------|------------|---------|------------|--------|------|-----------|--------|
| Claim Name/Number | Ser No    | Claimant(s)      | <u>MER</u> | <u>TWN</u> | RNG     | <u>SEC</u> | Subdv  | CTY  | DATE      | CLOSED |
| WESSON'S PLACER   | AMC425587 | DRESCHER GERRY L | 14         | 0100N      | 0040W   | 030        | NE,NW  | AZ02 | 5 12/07/2 | 013    |
| WESSON'S PLACER   | AMC425587 | DRESCHER NICOLE  | 14         | 0100N      | 0040W   | 030        | NE,NW  | AZ02 | 5 12/07/2 | 013    |
| WESSON'S PLACER   | AMC425587 | DUVALL TEAGAN    | 14         | 0100N      | 0040W   | 030        | NE,NW  | AZ02 | 5 12/07/2 | 013    |
| WESSON'S PLACER   | AMC425587 | KELTON CASEY     | 14         | 0100N      | 0040W   | 030        | NE,NW  | AZ02 | 5 12/07/2 | 013    |
| WESSON'S PLACER   | AMC425587 | KELTON JOE       | 14         | 0100N      | 0040W   | 030        | NE,NW  | AZ02 | 5 12/07/2 | 013    |
| WESSON'S PLACER   | AMC425587 | LEWIS MERRI      | 14         | 0100N      | 0040W   | 030        | NE,NW  | AZ02 | 5 12/07/2 | 013    |