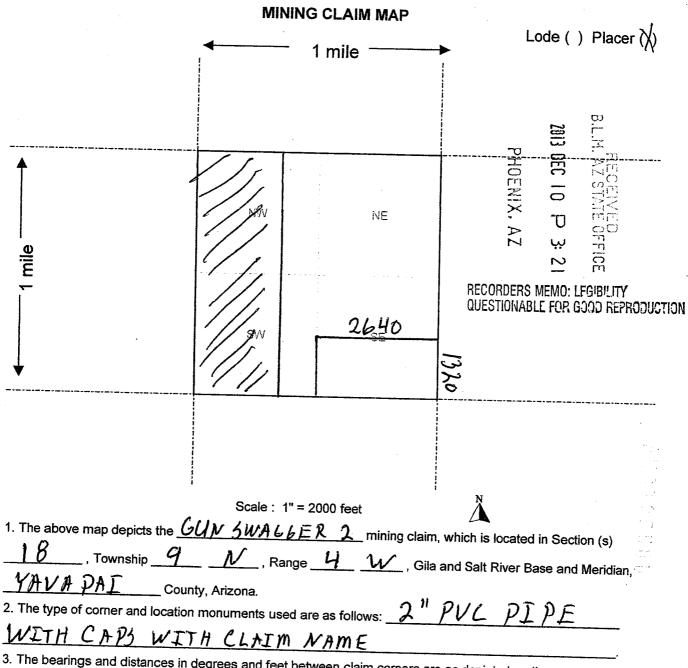

AMC425585 – AMC425587 GUN SWAGGER #1, #2; WESSON'S PLACER Waiting or Cert card

### **LIST OF ADDITIONAL CLAIM OWNERS**

LEAD FILE NUMBER(S)

AMC425584

AMC425585 - AMC425587

GUN SWAGGER #1, #2; WESSON'S PLACER

DRESCHER GERRY L, NICOLE; LEWIS MERRI, MONIZ JOE 873 E WICKENBURG WAY # 3 WICKENBURG, AZ 85390-2658

#### NOTICE

JOE MONIZ, MERRI LEWIS, NICOLE DRESCHER,

GERRY L. DRESCHER 873 E. WICKENBURG WAY #3

WICKENBURG, AZ 85390-2658

This Notice Affects the Claims

Shown in the Block Below.

AMC425585-AMC425587 GUN SWAGGER #1, GUN SWAGGER #2, WESSON'S PLACER