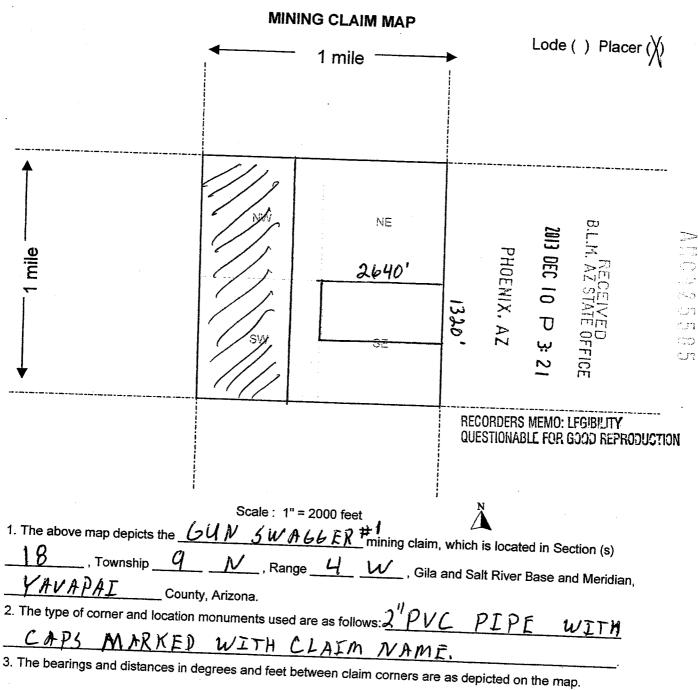

AMC425585 – AMC425587 GUN SWAGGER #1, #2; WESSON'S PLACER Waiting or Cert card

### **LIST OF ADDITIONAL CLAIM OWNERS**

LEAD FILE NUMBER(S)

AMC425584

AMC425585 - AMC425587

GUN SWAGGER #1, #2; WESSON'S PLACER

DRESCHER GERRY L, NICOLE; LEWIS MERRI, MONIZ JOE 873 E WICKENBURG WAY # 3 WICKENBURG, AZ 85390-2658

#### NOTICE

JOE MONIZ, MERRI LEWIS, NICOLE DRESCHER,

GERRY L. DRESCHER 873 E. WICKENBURG WAY #3

WICKENBURG, AZ 85390-2658

This Notice Affects the Claims

Shown in the Block Below.

AMC425585-AMC425587 GUN SWAGGER #1, GUN SWAGGER #2, WESSON'S PLACER