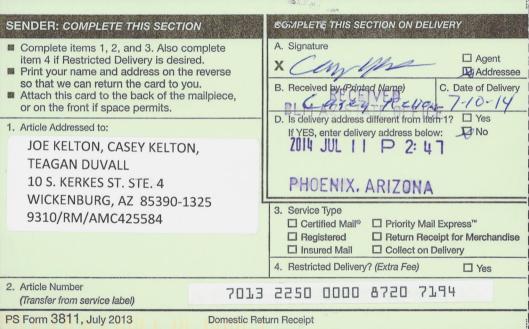

#### COMPLETE THIS SECTION ON DELIVERY SENDER: COMPLETE THIS SECTION A. Signature ■ Complete items 1, 2, and 3, Also complete Agent Agent item 4 if Restricted Delivery is desired. Print your name and address on the reverse Addressee so that we can return the card to you. B Received by ( Printed Name) C. Date of Delivery Attach this card to the back of the mailpiece. OE Maxiz or on the front if space permits. D. Is delivery address different from item 1? ☐ Yes 1. Article Addressed to: If YES, enter delivery address below: **S**KNo 7014 TEAGAN DUVALL; CASEY KELTON; OFNIX, ARIZONA JOE KELTON 10 S KERKES ST STE 4 3. Service Type WICKENBURG AZ 85390-1325 Certified Mail ☐ Express Mail 9310/PB/AMC425584 ☐ Registered Return Receipt for Merchandise ☐ Insured Mail ☐ C.O.D. 4. Restricted Delivery? (Extra Fee) ☐ Yes 2. Article Number 5453

(Transfer from service label) PS Form 3811, February 2004

0000

DD 1-5-15

1891

0.50

7014

United States Postal Service AZ 852 06 DEC 14

First-Class Mail Postage & Fees Paid USPS Permit No. G-10