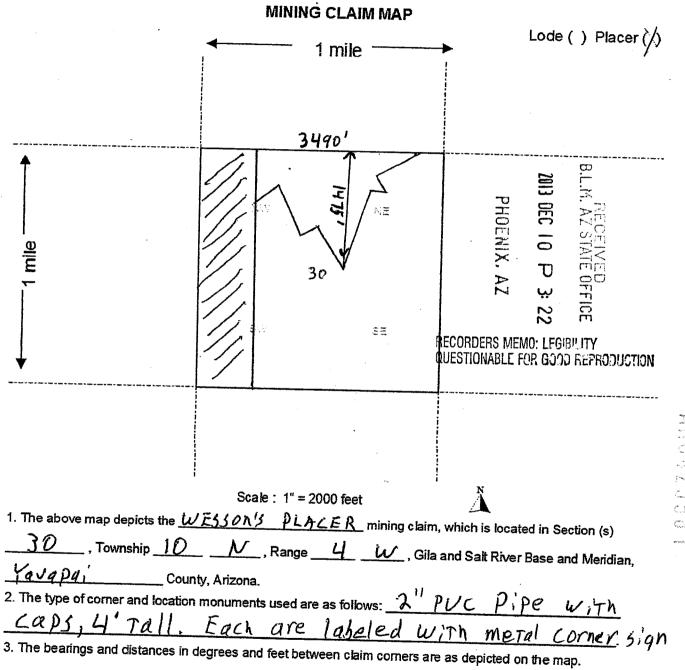

#### **CLAIM NAME/NUMBER INDEX (ALPHA ORDER)**

Case Disp Txt = ACTIVE

|                   |           |                  |            | LE         | GAL DES | C          | ****** |      | LOC       | CASE   |
|-------------------|-----------|------------------|------------|------------|---------|------------|--------|------|-----------|--------|
| Claim Name/Number | Ser No    | Claimant(s)      | <u>MER</u> | <u>TWN</u> | RNG     | <u>SEC</u> | Subdv  | CTY  | DATE      | CLOSED |
| WESSON'S PLACER   | AMC425587 | DRESCHER GERRY L | 14         | 0100N      | 0040W   | 030        | NE,NW  | AZ02 | 5 12/07/2 | 013    |
| WESSON'S PLACER   | AMC425587 | DRESCHER NICOLE  | 14         | 0100N      | 0040W   | 030        | NE,NW  | AZ02 | 5 12/07/2 | 013    |
| WESSON'S PLACER   | AMC425587 | DUVALL TEAGAN    | 14         | 0100N      | 0040W   | 030        | NE,NW  | AZ02 | 5 12/07/2 | 013    |
| WESSON'S PLACER   | AMC425587 | KELTON CASEY     | 14         | 0100N      | 0040W   | 030        | NE,NW  | AZ02 | 5 12/07/2 | 013    |
| WESSON'S PLACER   | AMC425587 | KELTON JOE       | 14         | 0100N      | 0040W   | 030        | NE,NW  | AZ02 | 5 12/07/2 | 013    |
| WESSON'S PLACER   | AMC425587 | LEWIS MERRI      | 14         | 0100N      | 0040W   | 030        | NE,NW  | AZ02 | 5 12/07/2 | 013    |