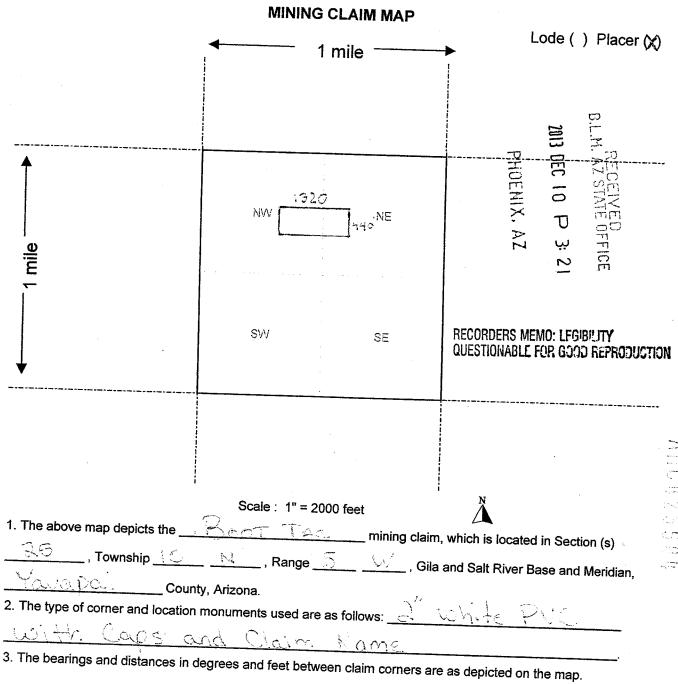

AMC425585 – AMC425587 GUN SWAGGER #1, #2; WESSON'S PLACER Waiting or Cert card

### **LIST OF ADDITIONAL CLAIM OWNERS**

LEAD FILE NUMBER(S)

AMC425584

AMC425585 - AMC425587

GUN SWAGGER #1, #2; WESSON'S PLACER

DRESCHER GERRY L, NICOLE; LEWIS MERRI, MONIZ JOE 873 E WICKENBURG WAY # 3 WICKENBURG, AZ 85390-2658

#### **CLAIM NAME/NUMBER INDEX (ALPHA ORDER)**

Case Disp Txt = ACTIVE

|                   |           |                  |            | LE         | GAL DES | C          | ****** |      | LOC       | CASE   |
|-------------------|-----------|------------------|------------|------------|---------|------------|--------|------|-----------|--------|
| Claim Name/Number | Ser No    | Claimant(s)      | <u>MER</u> | <u>TWN</u> | RNG     | <u>SEC</u> | Subdv  | CTY  | DATE      | CLOSED |
| WESSON'S PLACER   | AMC425587 | DRESCHER GERRY L | 14         | 0100N      | 0040W   | 030        | NE,NW  | AZ02 | 5 12/07/2 | 013    |
| WESSON'S PLACER   | AMC425587 | DRESCHER NICOLE  | 14         | 0100N      | 0040W   | 030        | NE,NW  | AZ02 | 5 12/07/2 | 013    |
| WESSON'S PLACER   | AMC425587 | DUVALL TEAGAN    | 14         | 0100N      | 0040W   | 030        | NE,NW  | AZ02 | 5 12/07/2 | 013    |
| WESSON'S PLACER   | AMC425587 | KELTON CASEY     | 14         | 0100N      | 0040W   | 030        | NE,NW  | AZ02 | 5 12/07/2 | 013    |
| WESSON'S PLACER   | AMC425587 | KELTON JOE       | 14         | 0100N      | 0040W   | 030        | NE,NW  | AZ02 | 5 12/07/2 | 013    |
| WESSON'S PLACER   | AMC425587 | LEWIS MERRI      | 14         | 0100N      | 0040W   | 030        | NE,NW  | AZ02 | 5 12/07/2 | 013    |